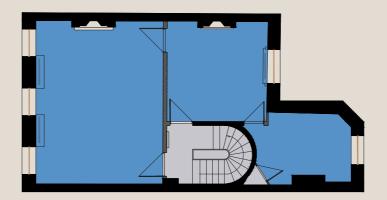

- ELEVEN -

## Gower Street

11 Gower Street is an attractive self contained period building with historic significance, providing office accommodation in the heart of Bloomsbury. The property is offered fully furnished.













### Our sustainability responsibilities:







Sustainable Refurbishments



Improved Air Quality





## Specification





Exquisite period features



Cat 5e cabling



Shower facilities



Contemporary finishes



Kitchen facilities



Use of private gardens\*

#### Second Floor

485 Sq Ft / 45 Sq M



#### First Floor

572 Sq Ft / 53 Sq M



#### Schedule of Areas

| Floor            | Floor    | Sq Ft |
|------------------|----------|-------|
| Offices          | Basement | 441   |
| External Storage | Basement | 196   |
| Offices          | Ground   | 412   |
| Kitchen          | Ground   | 82    |
| Offices          | First    | 572   |
| Offices          | Second   | 485   |
| Offices          | Third    | 441   |
| Internal Storage | Third    | 25    |
|                  |          |       |

<sup>\*</sup> subject to separate fee agreement

## **Ground Floor**

412 Sq Ft / 38 Sq M



Office Core Private Gardens

Not to scale. Indicative Only.





Local bartende

Gordon Square Gardens

# Bloomsbury

11 Gower Street is situated in Bloomsbury, London's fashionable, cultural and intellectual heart and is surrounded by coff