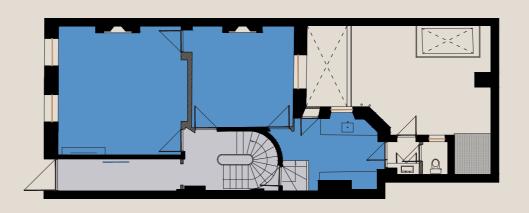

## **Ground Floor**

412 Sq Ft / 38 Sq M

Office Core Private Gardens

Not to scale. Indicative Only.

Local bartende

Gordon Square Gardens