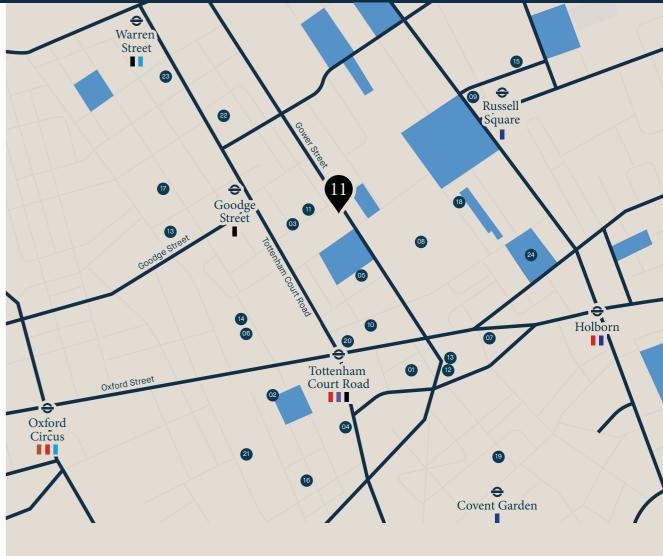

#### The Neighbours

- 01. Google
- 02. Apollo
- 03. Gardiner & Theobald
- 04. Skyscanner
- 05. Bloomsbury Publishing
- 06. Facebook
- 07. McKinsey
- 08. The British Museum

#### Restaurants/Bars

- 09. The Fitz Bar
- 10. Dalloway Terrace
- 11. Store Street Espresso
- 12. Café Deco
- 13. London Cocktail Club
- 14. Circolo Popolare
- 15. Riding House Bloomsbury
- 16. Ronnie Scott's

#### Wellness

- 17. Yoga Pilates London
- 18. Montague on the Gardens
- 19. Nuffield Health
- 20. Dominion Theatre
- 21. Fitness Lab
- 22. Fitness First
- 23. F45
- 24. Bloomsbury Square Garden