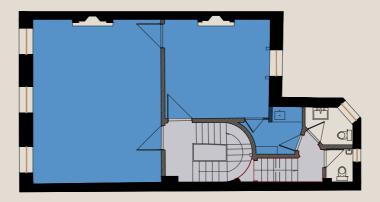

- ELEVEN -

## Gower Street

11 Gower Street is an attractive self contained period building with historic significance, providing office accommodation in the heart of Bloomsbury. The property is offered fully furnished.













### Our sustainability responsibilities:







Sustainable Refurbishments



Improved Air Quality





## Specification





Exquisite period features



Cat 5e cabling



Shower facilities



Contemporary finishes



Kitchen facilities



Use of private gardens\*

#### Second Floor

485 Sq Ft / 45 Sq M



#### First Floor

572 Sq Ft / 53 Sq M



#### Schedule of Areas

| Floor            | Floor    | Sq Ft |
|------------------|----------|-------|
| Offices          | Basement | 441   |
| External Storage | Basement | 196   |
| Offices          | Ground   | 412   |
| Kitchen          | Ground   | 82    |
| Offices          | First    | 572   |
| Offices          | Second   | 485   |
| Offices          | Third    | 441   |
| Internal Storage | Third    | 25    |
|                  |          |       |

<sup>\*</sup> subject to separate fee agreement

## **Ground Floor**

412 Sq Ft / 38 Sq M



Office Core Private Gardens

Not to scale. Indicative Only.





Local bartende

Gordon Square Gardens

# Bloomsbury

11 Gower Street is situated in Bloomsbury, London's fashionable, cultural and int